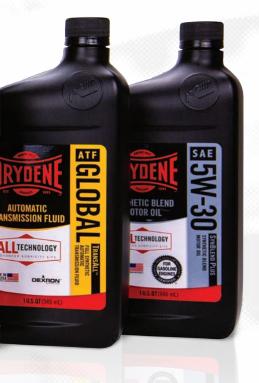

#### DRYDENE TRANSALL® GLOBAL ATF

Uses ALL Technology® to provide exceptional performance that OEM's require of today's complex passenger car and light truck automatic transmissions:

- OEM approved where DEXRON®-VI/MERCON®LV automatic transmission fluid is required.
- Full synthetic base oil delivers consistent low viscosity performance.
- · Robust additives help maintain shift quality, prevent wear on critical contact surfaces, and resist viscosity shear loss.
- · Recommended for most passenger cars and light-duty trucks (domestic and import).

#### DRYDENE SYN BLEND PLUS MOTOR OILS

Designed to provide maximum protection against wear, thermal viscosity breakdown and corrosive deposit formation in today's modern gasoline engines:

- Exceeds OEM requirements where API SN Plus engine oils are required.
- Protects Turbocharged Gasoline Direct Injection (TGDI) engines that may experience Low-Speed Pre-Ignition (LSPI).
- High detergency and dispersancy helps keep engine components clean.
- Unique friction-reducing additives provide improved fuel economy and reduced emissions.