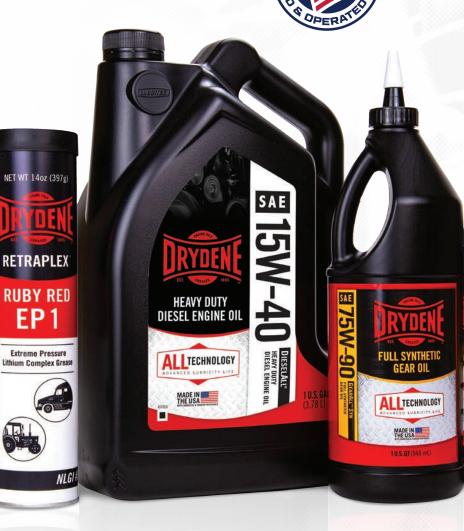

## EXTENSIVE LINE OF LUBRICATION PRODUCTS

Drydene Performance Products offers a full product line of Motor and Gear Oils, Transmission and Hydraulic Fluids, Greases, Diesel Exhaust Fluids with more on the horizon! For more information about these and other Drydene products, go to www.drydene.com or call 1-877-DRYDENE.

SYNBLEND PLUS

#### DRYDENE SYN BLEND PLUS MOTOR OILS

Designed to provide maximum protection against wear, thermal viscosity breakdown and corrosive deposit formation in today's modern gasoline engines:

- Exceeds OEM requirements where API SN Plus engine oils are required.
- Protects Turbocharged Gasoline Direct Injection (TGDI) engines that may experience Low-Speed Pre-Ignition (LSPI).
- High detergency and dispersancy helps keep engine components clean.
- Unique friction-reducing additives provide improved fuel economy and reduced emissions.

**ALLSYN™** 

### DRYDENE ALLSYN™ FULL SYNTHETIC MOTOR OILS

Surpasses API industry standards and is fully licensed by GM to meet dexos1™ Gen 2, API SN Plus and ILSAC GF-5 specifications (0W-20 and 5W-30 viscosities):

**GEARALL® SYN** 

#### DRYDENE GEARALL® SYN 75W-90 GL-5

Engineered with ALL Technology® to provide extended performance under severe operating conditions:

- Provides excellent protection against wear produced by high torque in todays gear systems.
- Protects gear and bearing metals from scuffing and welding.
- · Powerful rust and corrosion additives safeguard metal contact surfaces.
- Helps reduce foaming and aeration within gear units and housings.
- Resists thermal breakdown even under extreme operating conditions in cold or hot weather.

**ETRAPLEX™** 

#### DRYDENE RETRAPLEX™ RUBY EP GREASE

Extreme-pressure rated lithium complex grease designed for use in medium to moderate load applications, inclusive of disc brake wheel bearings in both on and off-highway equipment: